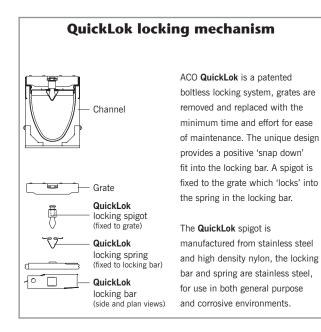

AS 3996 (Clause 3.3.6) compliant for bicycle tyre penetration resistance

- QuickLok boltless locking system
- Suitable for use with K100, KS100, H100K, H100KS channels
- · Manufactured from Grade 304 stainless steel