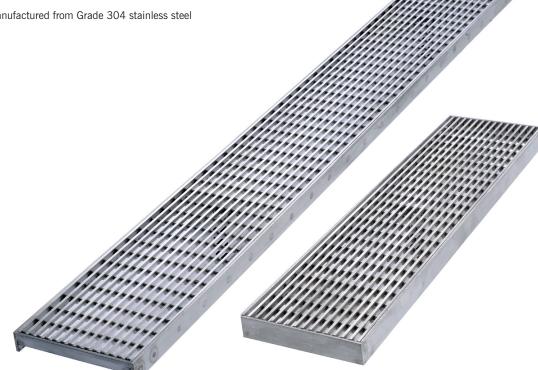

## Type 445Q/446Q Stainless Wedgewire Heelguard grate

AS 3996 (Clause 3.3.6) compliant for bicycle tyre penetration resistance

- QuickLok boltless locking system
- Suitable for use with K100, KS100, H100K, H100KS channels
- · Manufactured from Grade 304 stainless steel