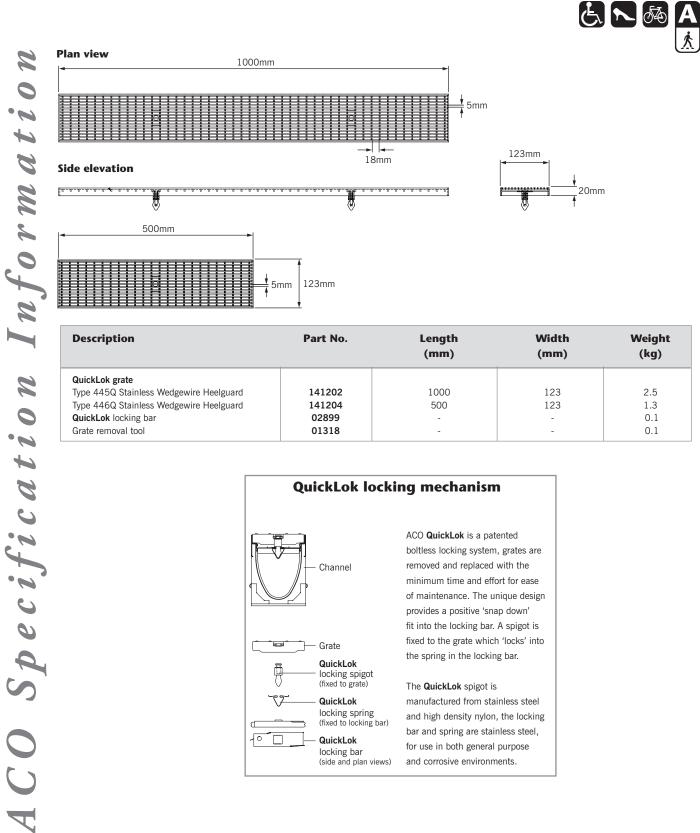

### **Specifications**

The grate shall be ACO Type 445Q Stainless Wedgewire Heelguard grate with QuickLok boltless locking system as manufactured by ACO. This grate has an overall width of 123mm and overall length of 1000mm (Type 445Q) and 500mm (Type 446Q). Slot widths measure at a maximum of 5mm.

# Type 445Q/446Q Stainless Wedgewire Heelguard grate

| Description                                               | Part No. | Length<br>(mm) | Width<br>(mm) | Weight<br>(kg) |
|-----------------------------------------------------------|----------|----------------|---------------|----------------|
| QuickLok grate<br>Type 445Q Stainless Wedgewire Heelguard | 141202   | 1000           | 123           | 2.5            |
| Type 446Q Stainless Wedgewire Heelguard                   | 141202   | 500            | 123           | 1.3            |
| QuickLok locking bar                                      | 02899    | -              | -             | 0.1            |
| Grate removal tool                                        | 01318    | -              | -             | 0.1            |